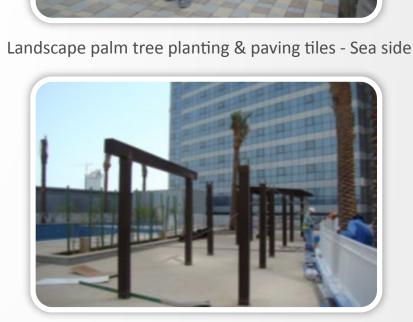

in our upcoming project update.

actively at the podium level.

**SWIMMING POOLS & LANDSCAPING:** As for the swimming pool works, the site engineer has reported to us that the work in this area is progressing rapidly and reached 100% completion, while the planting and timber works are progressing

podium façade work is at its final stage and we are expecting to share with you more progress in this area

road works are progressively handed over to M/S GDL, and they have reported to us that all landscaping related works are under progress including the Kerb stone fixing and palm tree planting at the sea side, the timber trellis installation, softcape plants planting and lateral drainage piping works. **PROGRESS IN PHOTOS** 

Regarding the landscaping works, we are glad to inform you that the Kerb stone fixing and paving tiles

Road side ground level paving works

Podium Level swimming pool handrail painting

Kitchen Cabinet Installation