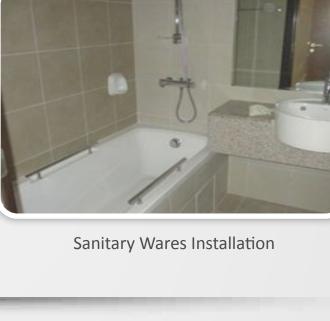

PROGRESS IN PHOTOS

is completed and along with the progress that have been made during the 2015 first quarter we are very

 Life safety fans & car park fans testing and balancing are under progress • Sanitary ware installations are 100% completed except town house area