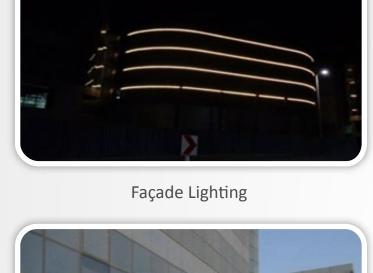

## We are glad to report 100% completion for all façade works, including the balcony aluminum cladding panels (ACP) and sliding doors. Also the installation for the crown façade is 100% completed, while the

podium façade work is at its final stage and we are expecting to share with you more progress in this area

road works are progressively handed over to M/S GDL, and they have reported to us that all landscaping related works are under progress including the Kerb stone fixing and palm tree planting at the sea side, the timber trellis installation, softcape plants planting and lateral drainage piping works. **PROGRESS IN PHOTOS** 