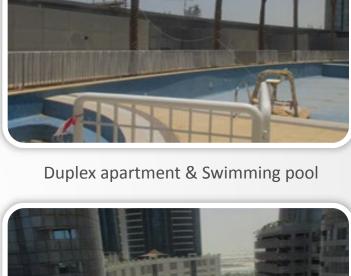

in our upcoming project update.

actively at the podium level.

**SWIMMING POOLS & LANDSCAPING:** As for the swimming pool works, the site engineer has reported to us that the work in this area is progressing rapidly and reached 100% completion, while the planting and timber works are progressing