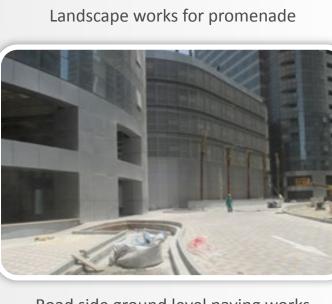

podium façade work is at its final stage and we are expecting to share with you more progress in this area

road works are progressively handed over to M/S GDL, and they have reported to us that all landscaping related works are under progress including the Kerb stone fixing and palm tree planting at the sea side, the timber trellis installation, softcape plants planting and lateral drainage piping works. **PROGRESS IN PHOTOS** 

Regarding the landscaping works, we are glad to inform you that the Kerb stone fixing and paving tiles

Road side ground level paving works

Podium Level swimming pool handrail painting

Kitchen Cabinet Installation