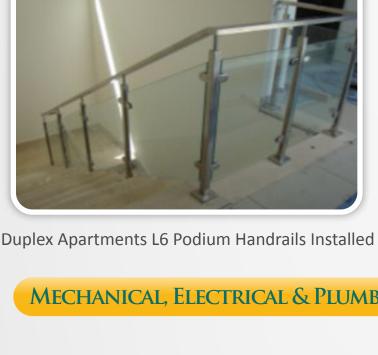

- Precast copping is 100% completed at level 06 • Door installation is 98% completed
- Kitchen cabinets & wardrobes shutters are 100% completed • Internal painting works are 100% completed
- **FAÇADE**