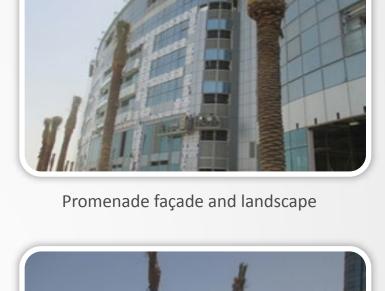

in our upcoming project update.

actively at the podium level.

**SWIMMING POOLS & LANDSCAPING:** As for the swimming pool works, the site engineer has reported to us that the work in this area is progressing rapidly and reached 100% completion, while the planting and timber works are progressing

podium façade work is at its final stage and we are expecting to share with you more progress in this area

road works are progressively handed over to M/S GDL, and they have reported to us that all landscaping related works are under progress including the Kerb stone fixing and palm tree planting at the sea side, the timber trellis installation, softcape plants planting and lateral drainage piping works. **PROGRESS IN PHOTOS** 

Regarding the landscaping works, we are glad to inform you that the Kerb stone fixing and paving tiles

Road side ground level paving works

Podium Level swimming pool handrail painting

Kitchen Cabinet Installation