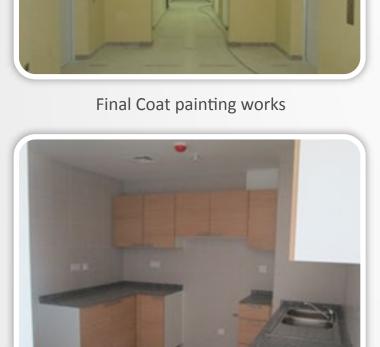

Our team visited Marina Bay 1 and 2 Towers development site during the last half of June 2015. We were

works as mentioned below: Tiling works are 100% completed

Following our site visit, we are happy to report many areas of progress taking place in all architectural

- Precast copping is 100% completed at level 06 • Door installation is 98% completed
- Kitchen cabinets & wardrobes shutters are 100% completed • Internal painting works are 100% completed
- **FAÇADE**

Wardrobe Installation

glad to note the following progress:

Ceramic tiles installation is 100% completed

• Marble & granites installation is 100% completed